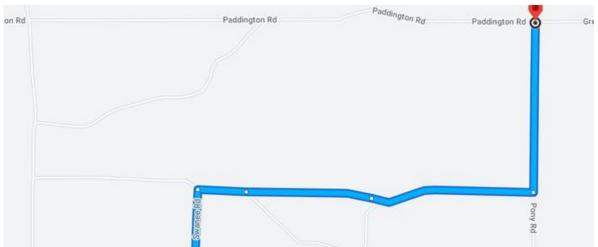

NOTE: Your GPS will tell you to turn right on Cottonwood springs at 2.8 miles. **Do Not turn right on Cottonwood Springs.** Go straight past the abandoned house at 2.8 miles. See the map below for detail.

4. At 3.3 miles, turn right. drive for .9 miles.

NOTE: Stay left on any side roads to follow the fence line.

5. At .9 miles, turn left on Pony Road. drive for roughly .4 miles, to the end of Pony Road.

6. At the intersection of Pony Road and Paddington Road, there will be an open gate in the fenceline on your left. Turn left and drive through the gate.