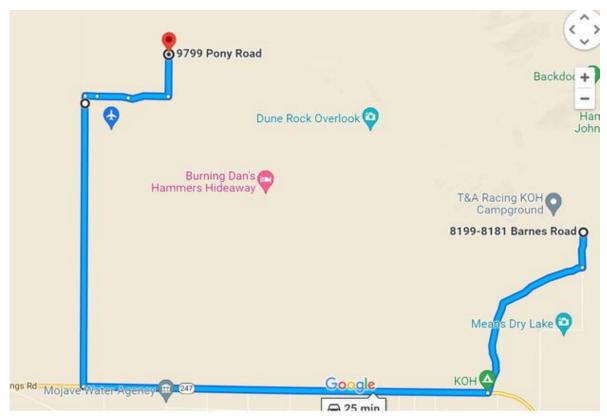

## Map to the Springs

- 1. Take Barnes Road to Boone Road out to Highway 247.
- 2. Turn right (West) on Highway 247 and drive for 4.7 miles.
- 3. Turn right (North) on Swanee Road and drive for 3.3 miles.

NOTE: Your GPS will tell you to turn right on Cottonwood springs at 2.8 miles. **Do Not turn right on Cottonwood Springs.** Go straight past the abandoned house at 2.8 miles. See the map below for detail.

4. At 3.3 miles, turn right. drive for .9 miles.

NOTE: Stay left on any side roads to follow the fence line.

5. At .9 miles, turn left on Pony Road. drive for roughly .4 miles, to the end of Pony Road.

6. At the intersection of Pony Road and Paddington Road, there will be an open gate in the fenceline on your left. Turn left and drive through the gate.

7. Drive straight along the perimeter road in the fenced property. You will see a building and the Alltech Container. Follow the perimeter road to the parking area at the building.